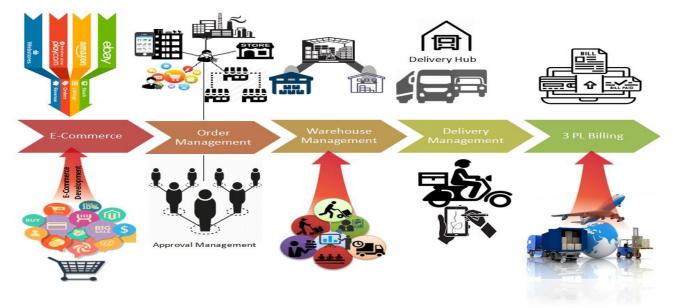

Brilliant with Expertise in Supply chain process and Solution offers complete integrated solution from:

E-Commerce integration >> Sales & Purchase Order

Management >> Warehouse Management >> Delivery /

Distribution Management >> 3 PL Logistics Billing

### **Brilliant WMS Overview:**

Brilliant believes that the configuration of any supply chain must consider the client administration and expense. Brilliant Supply chain management software is an excellent solution for managing materials, information, and finances as it moves in the process from suppliers to the warehouse and to the wholesaler and the retailer and finally to the consumer.

Brilliant WMS coordinates and integrates the process flows both within and among companies with ultimate goal to control inventory (with the assumption that products are available when needed).