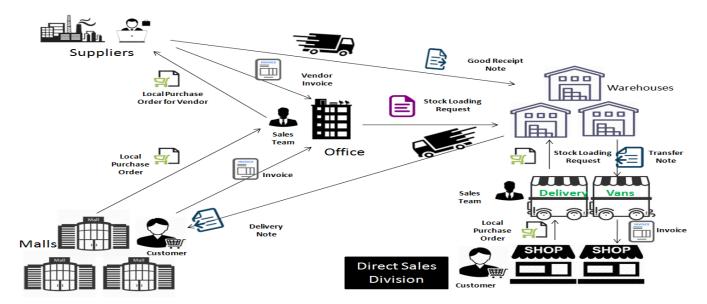

# **Brilliant Delivery Management Solution:**

Brilliant WMS has a very simple dispatch & delivery management system. With option to select right transporter and zone/route at master level, it becomes easier to focus only on entering customer transactions. Invoices can be mentioned with dispatch date & time and accordingly overdue reports and reminder alerts could be generated.

# **Powerful Integrated Mobile Apps:**

Brilliant DMS integrated with very powerful mobile application is designed to co-ordinate the entire supply chain process, preventing any un-booked deliveries and curbing delays in critical path deliveries

## **Features:**

- ✓ Dispatch tasks to driver in real-time without having to be in office
- ✓ Let you prepare a task list for the cargo drivers and also a map and calendar view on mobile app
- ✓ Collect notes, images, proof of delivery and other information within the task
- ✓ Driver Log ,Route Tracking & Integration with transporter & Loading/Unloading Vendors
- ✓ Integrated Document Management System , Inbox
- ✓ Brilliant WMS is integrated with Transport & logistics Management Systems.
- ✓ Warehouse wise dispatch management.
- ✓ Option to assign a particular zone/route to a sales/delivery person along with a delivery voucher sheet with details of customer due qty/payment.
- ✓ Options to auto calculate delivery charges against each transaction as per the charges defined in masters.